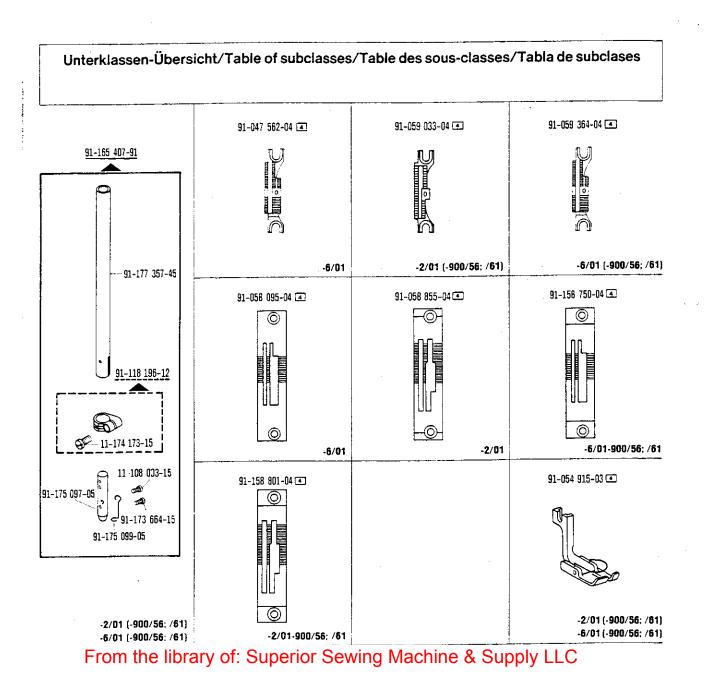

## Unterklassen-Ausstattung

Subclass organization

Equipement des sous-classes

Dotación de las subclases

| Unterklasse<br>Sulociass<br>Sous-classe<br>Subclase | Ausluhrung<br>Model<br>Verson<br>Tipo de måquina | Nadelstange<br>Needle har<br>Barra de aguja<br>Barra de aguja | Stoffschieber (k;<br>Feed dog<br>Griffe<br>Transportado inferior | Shchplaite [4]<br>Needle plate<br>Plaque à arguite<br>Place de âguita |  |
|-----------------------------------------------------|--------------------------------------------------|---------------------------------------------------------------|------------------------------------------------------------------|-----------------------------------------------------------------------|--|
| -2/01                                               | BN; CN                                           | 91-165 407-91                                                 | 91-059 033-04                                                    | 91-058 855-04                                                         |  |
| -2/01-900/56; /61                                   | BN: CN                                           | 91-165 407-91                                                 | 91-059 033-04                                                    | 91-158 801-04                                                         |  |
| -6/01                                               | BN; CN                                           | 91-165 407-91                                                 | 91-047 562-04                                                    | 91-058 095-04                                                         |  |
| -6/01-900/56; /61                                   | BN: CN                                           | 91-165 407-91                                                 | 91-059 364-04                                                    | 91-158 750-04                                                         |  |