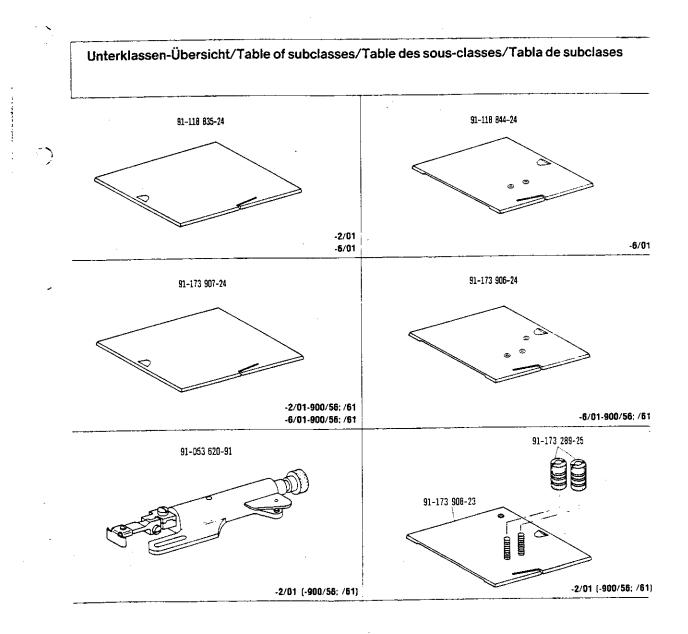

4 ≃ Ausführung angeben
⇒ Indicate model
⇒ Preciser la version
⇒ Indiquese el tipo de maquiña

|                                     | Equipement des sous-classes<br>Unterklassen-Ausstattung                                                            |                                                    | Dotación de las subclases<br>Subclass organization                                       |                                                                         |  |
|-------------------------------------|--------------------------------------------------------------------------------------------------------------------|----------------------------------------------------|------------------------------------------------------------------------------------------|-------------------------------------------------------------------------|--|
|                                     |                                                                                                                    |                                                    | · · · · · · · · · · · · · · · · · · ·                                                    |                                                                         |  |
| Subclass<br>Sons classe<br>Subclase | Austrimung<br>Model<br>Version –<br>Tipo de maquina<br>Nathual (a)<br>Presser foot<br>Presser foot<br>Presser foot | trineal<br>Ecge guide<br>Guide bord<br>Guide recta | Schleber links<br>Side lett<br>Bisster ett<br>Gorredera rtquierdo<br>Corredera rtquierdo | Schreber rechts<br>Sude reght<br>Garredera derecho<br>Corredera derecho |  |
| /01                                 | BN: CN 91-054 915-03                                                                                               | 91-053 620-91                                      | 91-118835-24 x 0,8                                                                       | 91-173 908-93 × 0,8                                                     |  |
| /01-900/56; /61                     | BN; CN 91-054 915-03                                                                                               | 91-053 620-91                                      | 91-173 907-24 x 0.8                                                                      | 91-173 908-93 × 0.8                                                     |  |
| /01                                 | BN: CN 91-054 915-03                                                                                               |                                                    | 91-118835-24 × 0,8                                                                       | 91-118844-24 x 0,8                                                      |  |
| /01-900/56; /61                     | BN: CN 91-054 915-03                                                                                               |                                                    | 91-173 907-24 x 0,8                                                                      | 91-173 906-24 x 0.8                                                     |  |